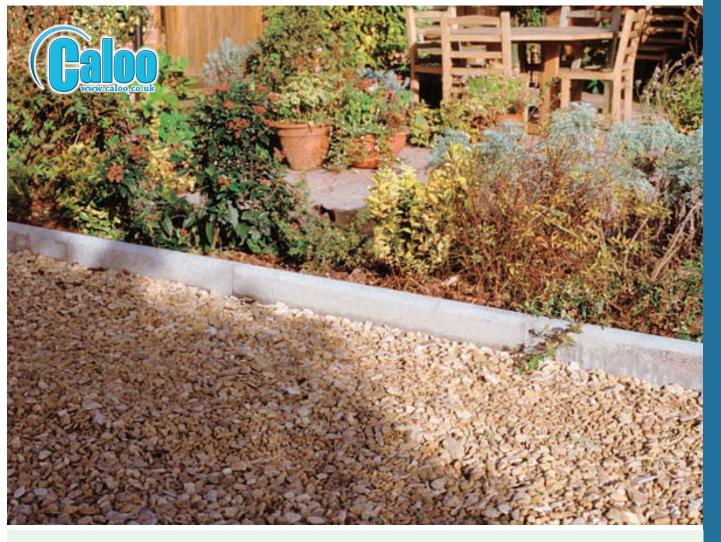

## Pre Cast Concrete Edgings SS4-07

Available with squared or rounded top these edges are widely used for a multitude of edging applications including raised for paths and sunken to ground level to retain wetpour.