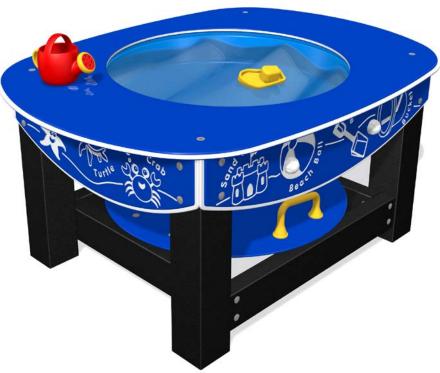

## Sand and Water Basin (with lid)

SWB501

This unit is constructed from HDPE materials and will happily stand outdoors all the time. It is easy to clean and will not rot, crack or splinter. Unit size: (L)120 x (W)92 x (H)64cm