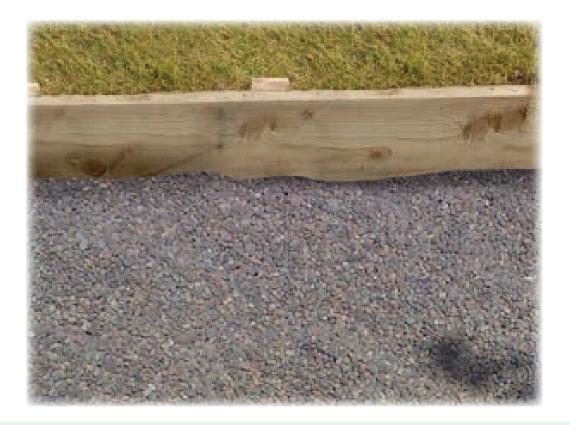

## Straight Timber SS4-11

Timber straights are a quick, easy and inexpensive edging solution. They are not suitable for all path types but are ideal for loose fill paths like Self Binding Gravel and Bark.