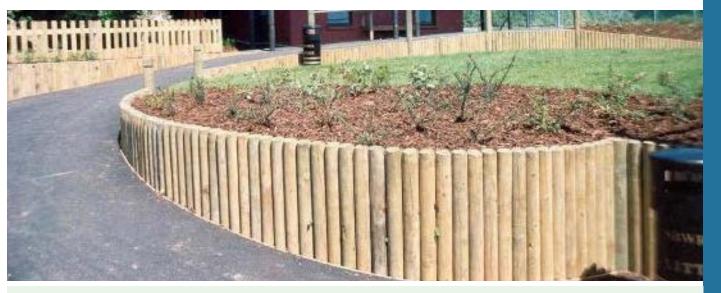

## Timber Full Rounds SS4-14/15

This attractive landscape edge can be used to separate play areas or create an attractive playground feature. Available in a choice of heights.

300mm High with chamfered top