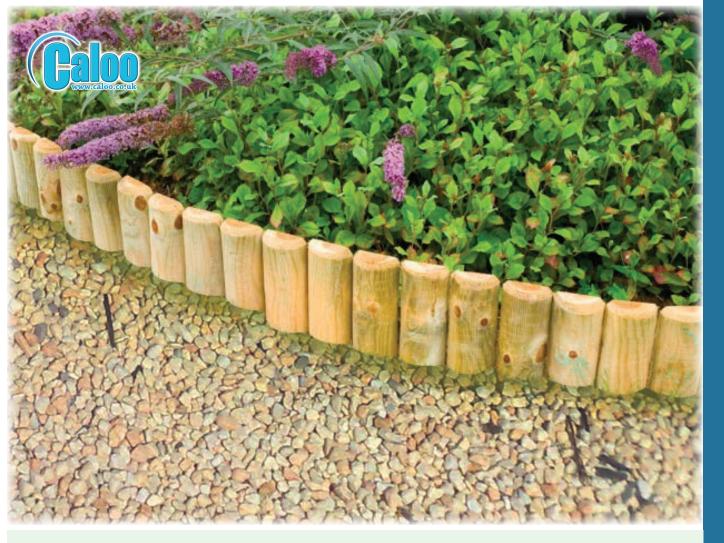

## Timber 1/2 Rounds SS4-16

Quick and easy to install, our half round log edging is supplied on a roll and is secured into position using timber stakes. Once installed, this edging can be painted or stained if required. Perfect for curved edges.