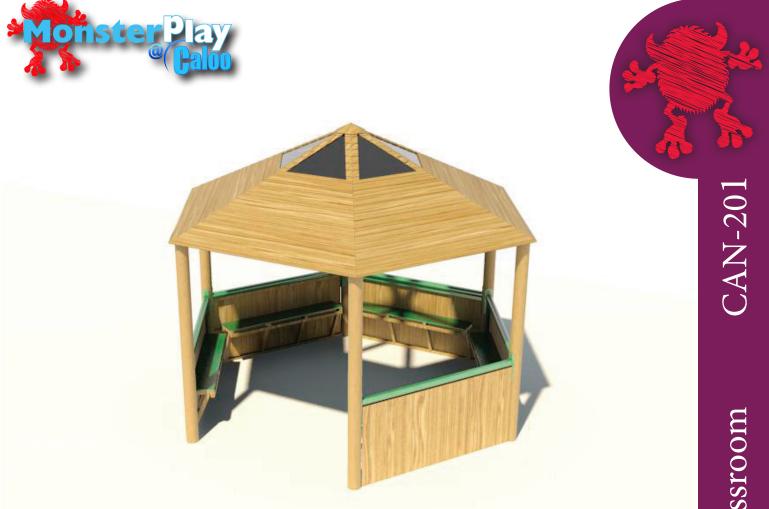

## 4.5m Diameter Outdoor Classroom - Hexagon with integral seats.

CAN-201

## Furniture - Outdoor Shelters/Classrooms

Canopies provide outdoor UV protection and a covered space in wet weather for schools, nurseries, playgrounds and day centres offering pupils and young children a safe environment, in the shade, to learn and play.

Our designs promote a stimulating outdoor play and learning environment which work well in any play environment.

Our outdoor classes and shelters are made from high quality pressure treated timber or recycled steel and timber combined and are available in a wide range of sizes and options to suit your space. We also offer a number of extras including window boxes and roof windows for extra light.