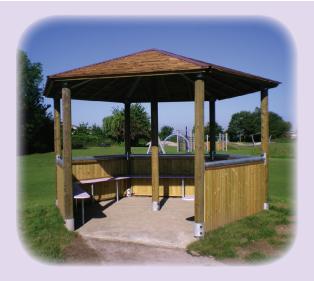

## 4.5m Diameter Outdoor Classroom - Hexagon with integral seats.

CAN-201

## Furniture - Outdoor Shelters/Classrooms

Canopies provide outdoor UV protection and a covered space in wet weather for schools, nurseries, playgrounds and day centres offering pupils and young children a safe environment, in the shade, to learn and play.

Our designs promote a stimulating outdoor play and learning environment which work well in any play environment.

Our outdoor classes and shelters are made from high quality pressure treated timber or recycled steel and timber combined and are available in a wide range of sizes and options to suit your space. We also offer a number of extras including window boxes and roof windows for extra light.