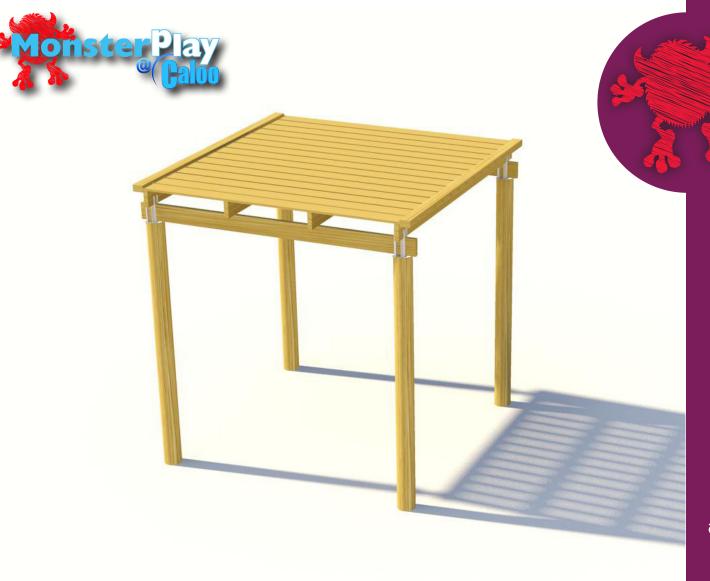

## Open Arbour (Timber Roof)

**CAN-302** 

Unit Sizes: 2.4m x 2.4m

## Furniture - Arbours

Canopies provide outdoor UV protection and a covered space in wet weather for schools, nurseries, playgrounds and day centres offering pupils and young children a safe environment, in the shade, to learn and play.