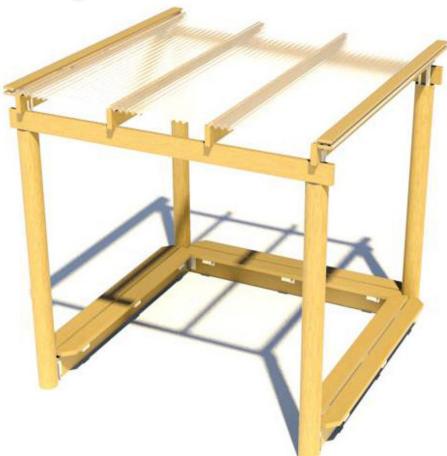

## Arbour (Clear Roof)

**CAN-303** 

Unit Size: 2.4m x 2.4m with seats to three sides

## Furniture - Arbours

Canopies provide outdoor UV protection and a covered space in wet weather for schools, nurseries, playgrounds and day centres offering pupils and young children a safe environment, in the shade, to learn and play.