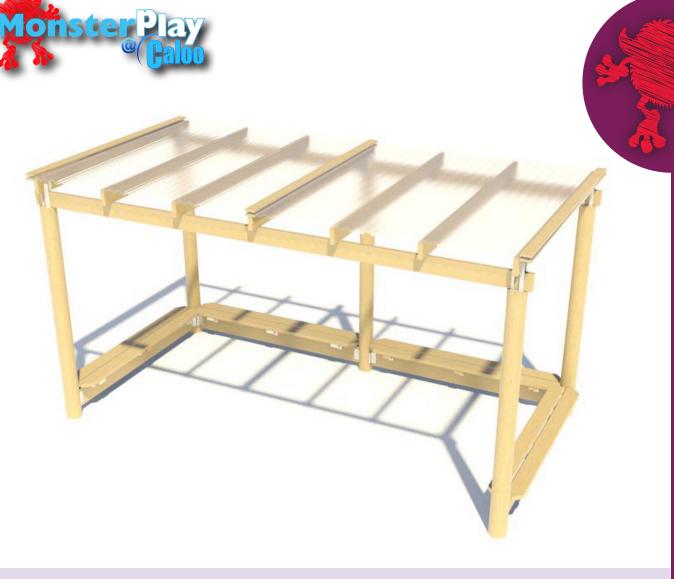

## Double Arbour (Clear Roof)

**CAN-305** 

Unit Size: 4.8m x 2.4m with seats to both ends and one length.

## Furniture - Arbours

Canopies provide outdoor UV protection and a covered space in wet weather for schools, nurseries, playgrounds and day centres offering pupils and young children a safe environment, in the shade, to learn and play.