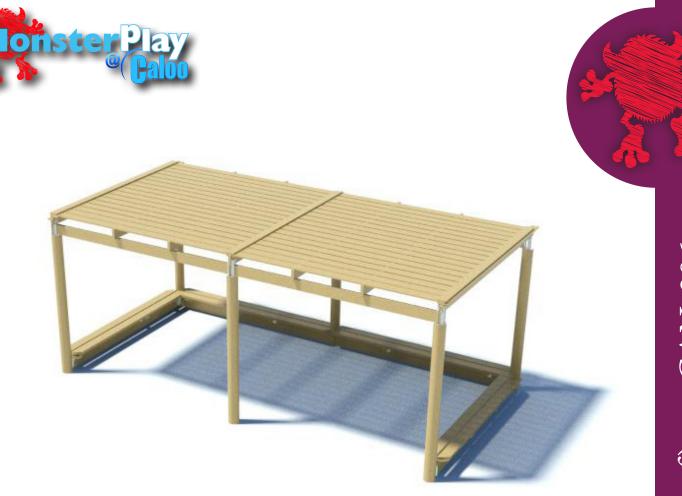

## Large Arbour (Timber Roof)

**CAN-306** 

Unit Size:  $6.0 \text{m} \times 3.0 \text{m}$  with seats to both ends and one length.