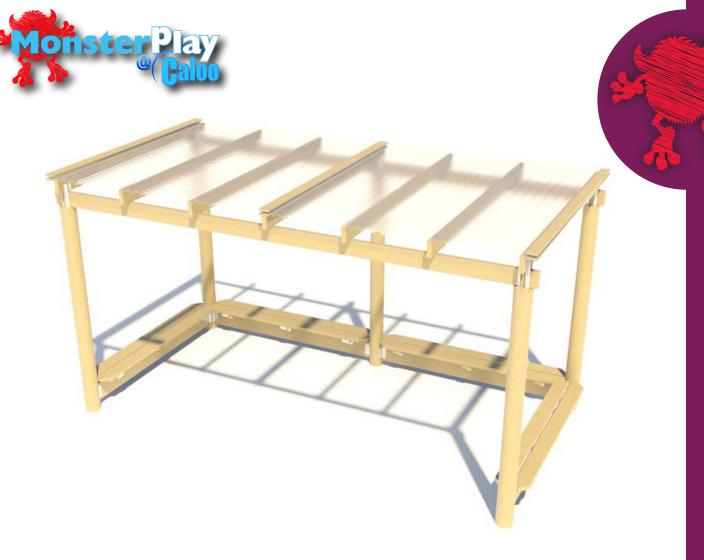

**CAN-307** 

## Large Arbour (Clear Roof)

**CAN-307** 

Unit Size: 6.0m x 3.0m with seats to both ends and one length.