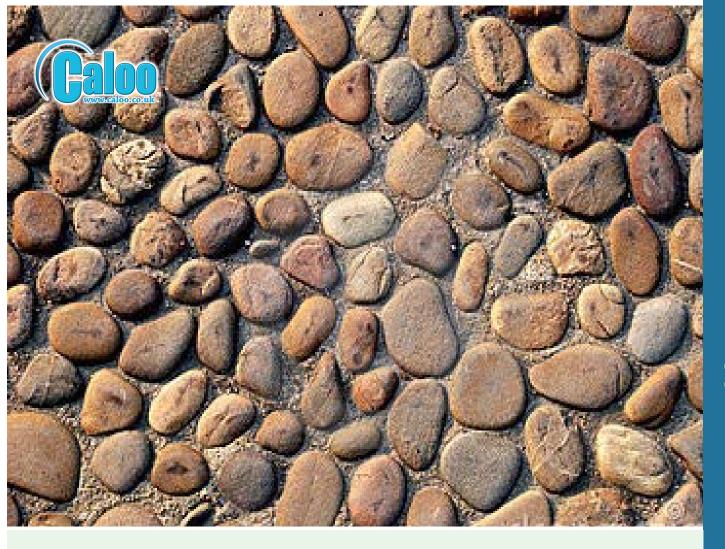

## Cobblestones SS8-22

A raised stone path with cobblestones set in concrete using beach cobbles between 75-100mm in size.

| Code    | Area - approx |
|---------|---------------|
| SS8-22A | 20sq m        |
| SS8-22B | 50sq m        |
| SS8-22C | 100sq m       |