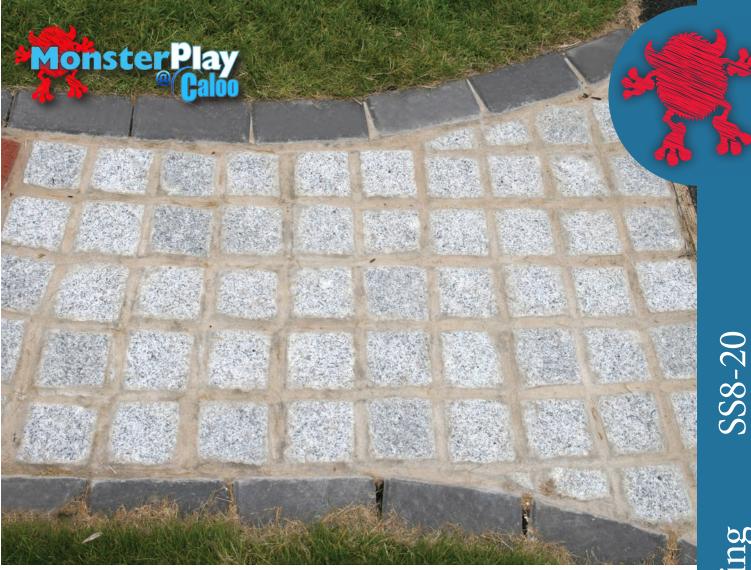

## Granite Sett Paving SS8-20

Cobble stones make excellent paving products and will last for many, many years; in fact, some of the stones currently covering the streets of Britain have seen over 200 years of continual use.