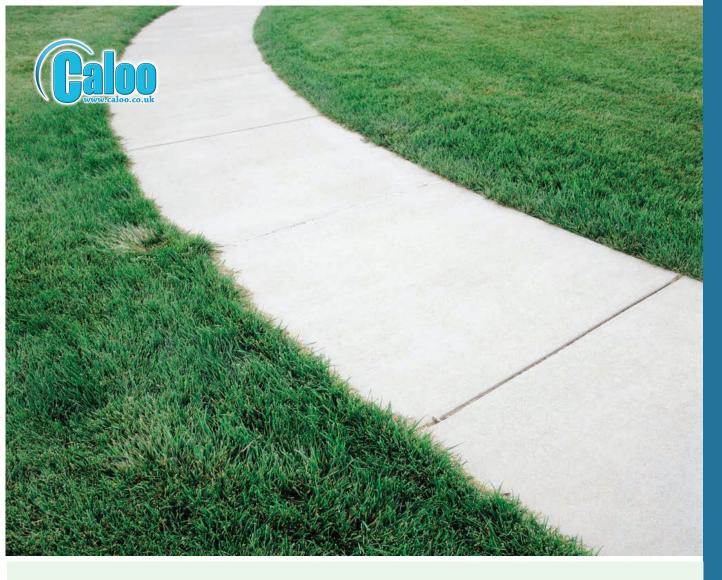

## Poured Concrete SS8-11

With a poured concrete path there are no joints or spaces for weeds, moss, or grass to take hold. Properly laid it provides an attractive and tough low maintenance path which will give many years of service.