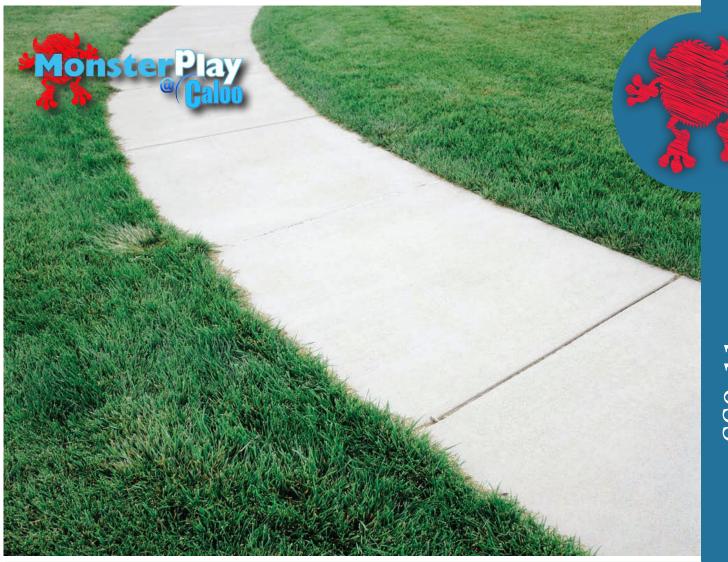

## **Poured Concrete** SS8-11

With a poured concrete path there are no joints or spaces for weeds, moss, or grass to take hold. Properly laid it provides an attractive and tough low maintenance path which will give many years of service.