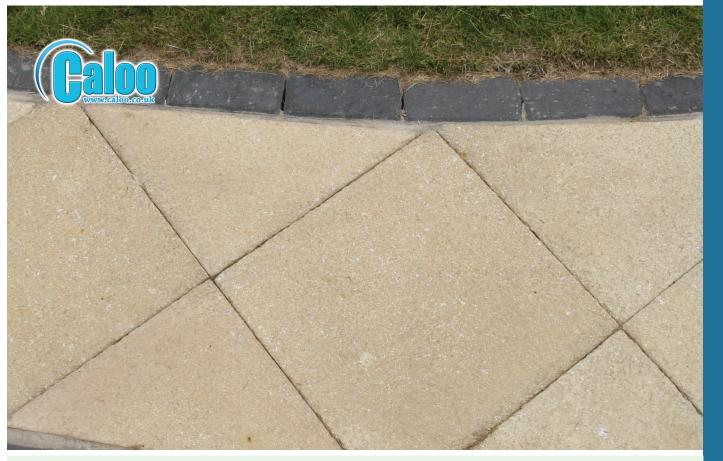

## Precast Paving Slabs SS8-06

Precast paving slabs are supplied in a wide range of styles and colours. Our slabs are  $600 \text{mm} \times 600 \text{mm}$  square and buff in colour which creates an attractive landscape feature.