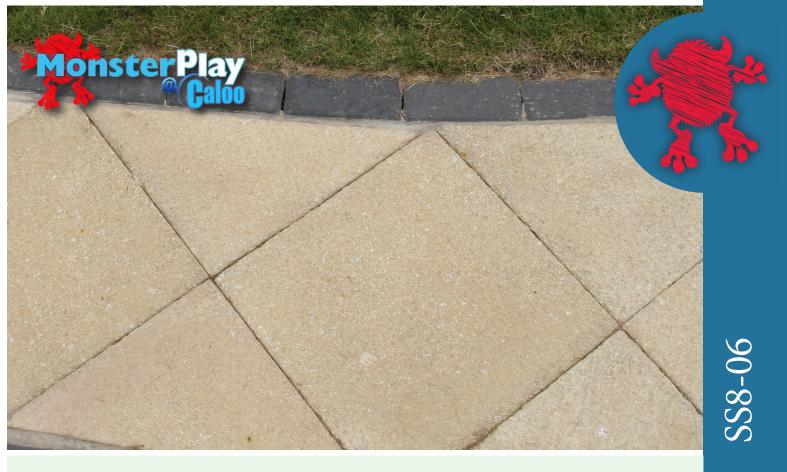

## Precast Paving Slabs SS8-06

Precast paving slabs are supplied in a wide range of styles and colours. Our slabs are 600mm x 600mm square and buff in colour which creates an attractive landscape feature.