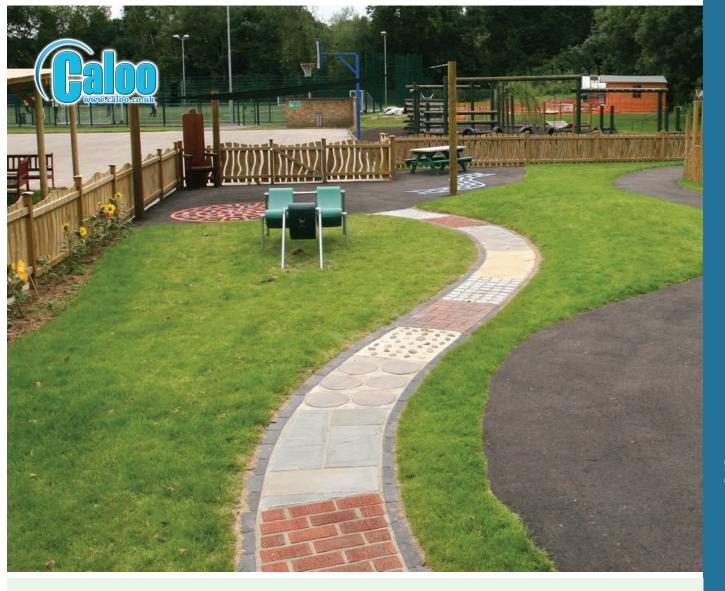

## Sensory Path SS8-01

Created from a combination of materials to offer a range of surfaces and textures including paving slabs (square and circular), block paving, brick, granite setts and cobblestones – all slabs butt jointed, sand filled with no pointing where required. Pattern repeats every 12m.