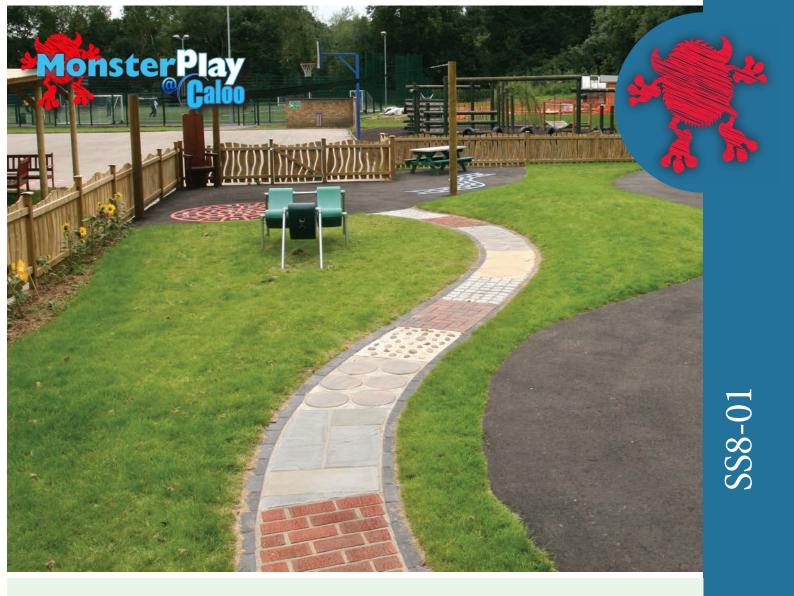

## Sensory Path SS8-01

Created from a combination of materials to offer a range of surfaces and textures including paving slabs (square and circular), block paving, brick, granite setts and cobblestones – all slabs butt jointed, sand filled with no pointing where required. Pattern repeats every 12m.

| Code    | Area - approx |
|---------|---------------|
| SS8-01A | 20sq m        |
| SS8-01B | 50sq m        |
| SS8-01C | 100sq m       |

Sensory Path