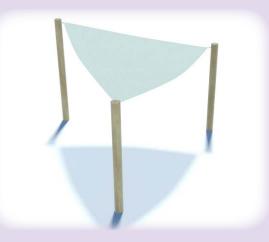

## Triangular Shade Sails

Triangular Shade Sails are available with steel or timber posts.

| Code     | Post Material | Size        |
|----------|---------------|-------------|
| CAN-101  | Metal         | 3.0m x 3.0m |
| CAN-101T | Timber        | 3.0m x 3.0m |
| CAN-102  | Metal         | 4.0m x 4.0m |
| CAN-102T | Timber        | 4.0m x 4.0m |
| CAN-103  | Metal         | 5.0m x 5.0m |
| CAN-103T | Timber        | 5.0m x 5.0m |
| CAN-104  | Metal         | 6.0m x 6.0m |
| CAN-104T | Timber        | 6.0m x 6.0m |

Optional Post Pads - CAN-999