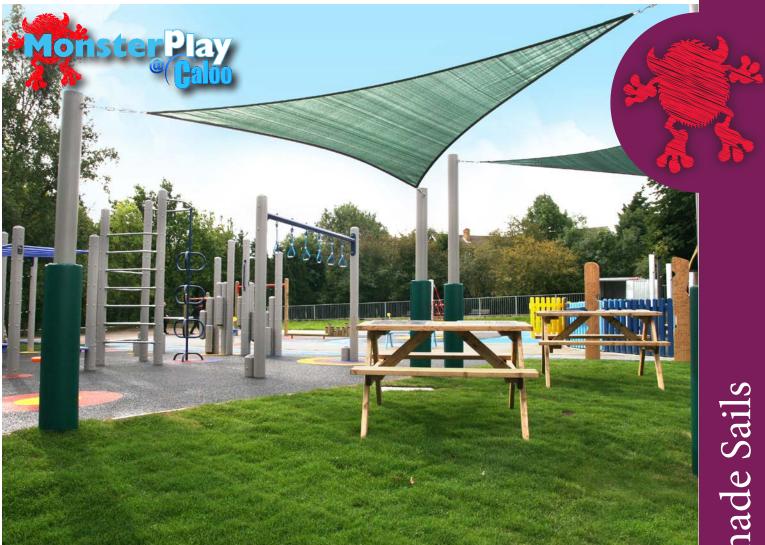

## Furniture - Shade Sails

Canopies provide outdoor UV protection and a covered space in wet weather for schools, nurseries, playgrounds and day centres offering pupils and young children a safe environment, in the shade, to learn and play.

MonsterPlay@Caloo provide a comprehensive and flexible service to schools and nurseries. We design manufacture and install a wide range of all weather outdoor structures and provide various options for shading and all weather play including complete outdoor classrooms, all-weather canopies, sunblock sail shades and stage & performance areas.

Our designs promote a stimulating outdoor play and learning environment which work well in any play environment.

Our outdoor classes and shelters are made from high quality pressure treated timber or recycled steel and timber combined and are available in a wide range of sizes and options to suit your space. We also offer a number of extras including window boxes and roof windows for extra light.