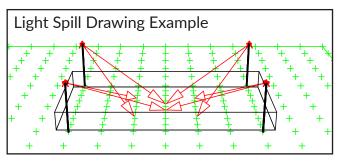

Timers or switches can be added to control usage times. Our range contains columns and lights suitable for any formal or informal sporting application and are quoted on a site by site basis.

Each quotation is supported with technical light spill and illuminance drawings to assist with the planning process and ensure the correct lighting specification selection is made for every facility.