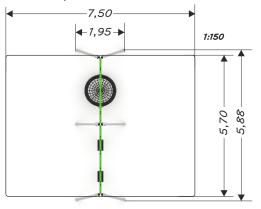

## TIMBER SWINGS

| Data                               |                      |
|------------------------------------|----------------------|
| Safety zone                        | 42,80 m <sup>2</sup> |
| Length                             | 1,95 m               |
| Width                              | 5,88 m               |
| Overall height                     | 2,40 m               |
| Free fall                          | 1,30 m               |
| Age range                          | 3-12 yrs             |
| Complies with the EN standard      | 1176-1:2009          |
| Availability of spare parts        | Yes                  |
| Mass of the heaviest part [kg]     | 28                   |
| Dimension of the largest part [cm] | 300x8x8              |