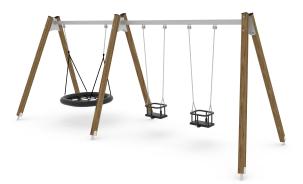

## swing WD 1494

## TIMBER SWINGS

| Data                               |                      |
|------------------------------------|----------------------|
| Safety zone                        | 42,80 m <sup>2</sup> |
| Length                             | 1,95 m               |
| Width                              | 5,88 m               |
| Overall height                     | 2,40 m               |
| Free fall                          | 1,30 m               |
| Age range                          | 3-12 yrs             |
| Complies with the EN standard      | 1176-1:2009          |
| Availability of spare parts        | Yes                  |
| Mass of the heaviest part [kg]     | 28                   |
| Dimension of the largest part [cm] | 300x8x8              |

## Minimal space

-90 x 90 mm impregnated, laminated wood of pine, the top is protected with polypropylene caps -Foundations are made of metal, sheltering the wood from direct contact with the ground to prevent rot and extend the products life