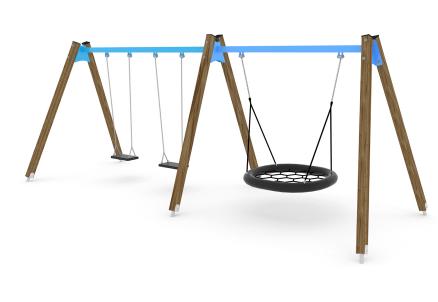

## swing WD 1494

## TIMBER SWINGS

| Data                               |                      |
|------------------------------------|----------------------|
| Safety zone                        | 42,80 m <sup>2</sup> |
| Length                             | 1,95 m               |
| Width                              | 5,88 m               |
| Overall height                     | 2,40 m               |
| Free fall                          | 1,30 m               |
| Age range                          | 3-12 yrs             |
| Complies with the EN standard      | 1176-1:2009          |
| Availability of spare parts        | Yes                  |
| Mass of the heaviest part [kg]     | 28                   |
| Dimension of the largest part [cm] | 300x8x8              |