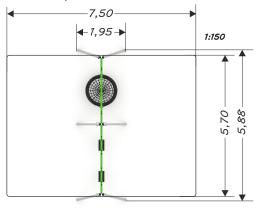

## TIMBER SWINGS

| Data                               |                      |
|------------------------------------|----------------------|
| Safety zone                        | 42,80 m <sup>2</sup> |
| Length                             | 1,95 m               |
| Width                              | 5,88 m               |
| Overall height                     | 2,40 m               |
| Free fall                          | 1,30 m               |
| Age range                          | 3-12 yrs             |
| Complies with the EN standard      | 1176-1:2009          |
| Availability of spare parts        | Yes                  |
| Mass of the heaviest part [kg]     | 28                   |
| Dimension of the largest part [cm] | 300x8x8              |