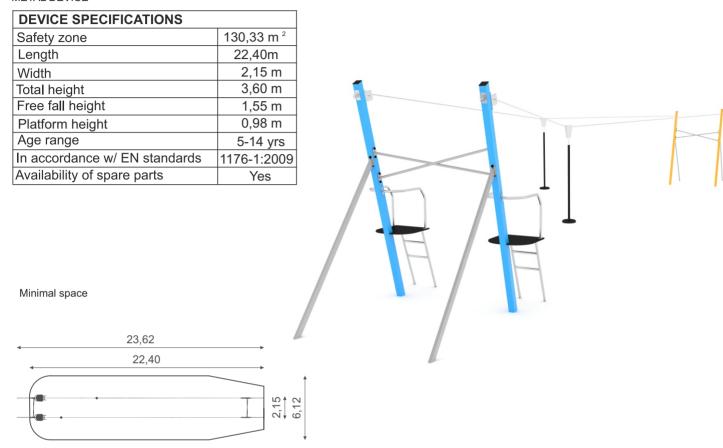

## METAL DEVICE

## **MATERIAL SPECIFICATION**

Climboo series – single elements and functional sets of devices for athletic purposes. The series is composed of elements designed for climbing, hanging down, crossing, crawling, jumping and exercising the sense of balance.