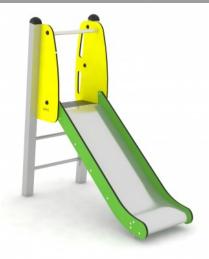

## **PRODUCT DATASHEET**

# SOLO 0830

| Device Specifications              |             |
|------------------------------------|-------------|
| Safety zone                        | 15,16 m²    |
| Length                             | 1,77 m      |
| Width                              | 0,67 m      |
| Total height                       | 1,75 m      |
| Free fall height                   | 0,90 m      |
| Age range                          | 3-12 years  |
| In accordance PN-EN standards      | 1176-1:2017 |
| Weight of the heaviest part [kg]   | 25          |
| Dimension of the biggest part [cm] | 160x52x15   |
| Availability of spare parts        | Yes         |

### MATERIAL SPECIFICATION

- Galvanized and/or powder coated steel construction;
- Roofs and panels are made of atmospheric condition resistant HDPE plates;
- Durable, anti-slip and waterproof platforms and climbing walls made of HPL;
- Screws covered with plastic caps or made of stainless steel;
- Top od the construction is secured with rubber caps;
- Stainless steel bars and handrails;
- Slides made of stainless steel;