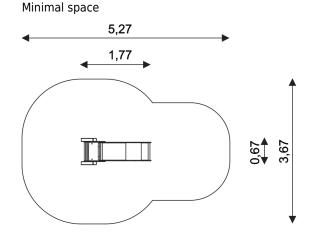

# SOLO 0830

| Device Specifications              |             |
|------------------------------------|-------------|
| Safety zone                        | 15,16 m²    |
| Length                             | 1,77 m      |
| Width                              | 0,67 m      |
| Total height                       | 1,75 m      |
| Free fall height                   | 0,90 m      |
| Age range                          | 3-12 years  |
| In accordance PN-EN standards      | 1176-1:2017 |
| Weight of the heaviest part [kg]   | 25          |
| Dimension of the biggest part [cm] | 160x52x15   |
| Availability of spare parts        | Yes         |