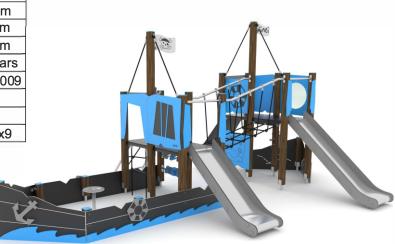

# wooden WD 1415

### **MATERIAL SPECIFICATION**

- 90 x 90 mm impregnated, laminated wood of pine, the top is protected with polypropylene caps
- Foundations are made of metal, sheltering the wood from direct contact with the ground to prevent rot and extend the products life
- Antyslip and waterproof plywood platform and climbing walls
- Shields and roofs made out of atmospheric condition resistant HDPE polythene plates
- Stainless steel screws or covered screws with plastic caps
- No sharp edges or chinks that would pose a danger for jamming of the head, fingers or any other body parts
- Steel ropes enclosed with polypropylene, linked by durable plastic elements
- Stainless steel slide with HDPE polythene plate boards
- Handrails and bars made out stainless steel