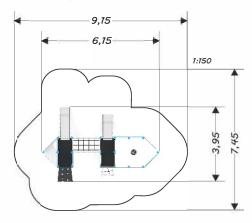

## PLAYGROUND EQUIPMENT

| DEVICE SPECIFICATIONS              |                      |  |
|------------------------------------|----------------------|--|
| Safety zone                        | 47,75 m <sup>2</sup> |  |
| Length                             | 6,15 m               |  |
| Width                              | 3,95 m               |  |
| Total height                       | 2,90 m               |  |
| Free fall height                   | 1,20 m               |  |
| Age range                          | 3-14 years           |  |
| In accordance w/ EN standards      | 1176-1:2009          |  |
| Availability of spare parts        | Yes                  |  |
| Weight of the heaviest part [kg]   | 30                   |  |
| Dimension of the biggest part [cm] | 354x9x9              |  |

### Minimal space