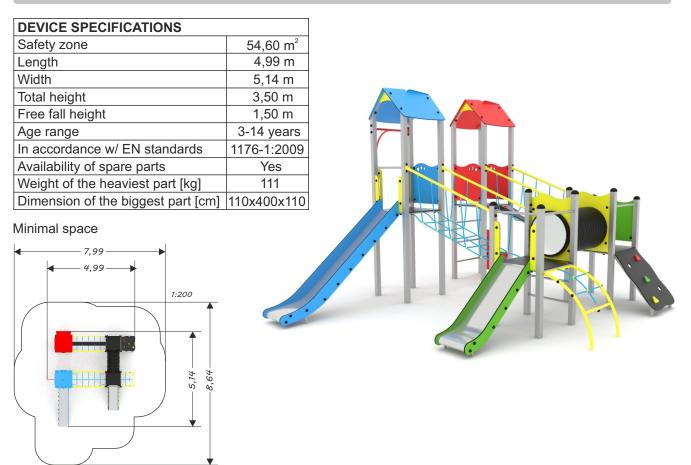

## PRODUCT DATASHEET

# steel 0208

## PLAYGROUND EQUIPMENT



### MATERIAL SPECIFICATION

Steel series - modernly designed multifunctional playground devices. Durable and safe, composed of a variety of entertainment elements, whose task – other than bringing an unlimited amount of joy – is to stimulate as many muscle groups as possible.

- 80 x 80 mm galvanized and/or powder coated steel construction
- · Roofs, shields and mini shop made out of atmospheric condition resistant HDPE polythene plates
- · Square platforms and climbing walls made out of durable waterproof anti-skidding plate
- All screws covered with colorful plastic caps
- No sharp edges or chinks that would pose a danger for jamming of the head, fingers or any other body parts
- · Steel ropes enclosed with polypropylene, linked by durable plastic elements
- Stainless steel slide with