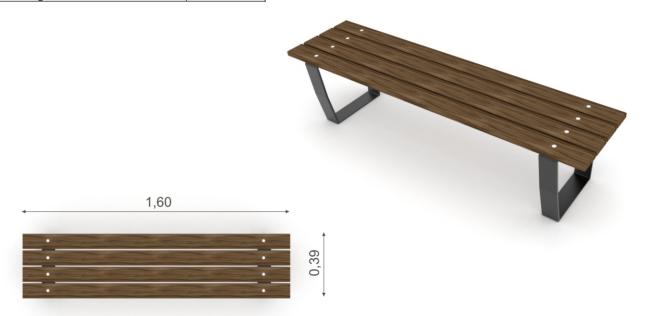

## park 0900-2

BENCH

| Device Specifications |        |
|-----------------------|--------|
| Length                | 1,60 m |
| Width                 | 0,39 m |
| Total height          | 0,60 m |