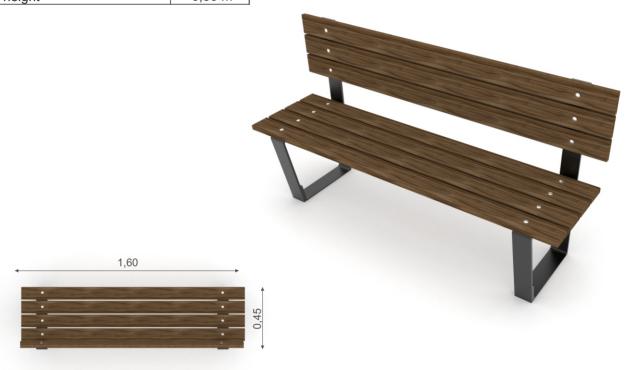

## park 0902-2

BENCH

| Device Specifications |        |
|-----------------------|--------|
| Length                | 1,60 m |
| Width                 | 0,45 m |
| Total height          | 0.80 m |