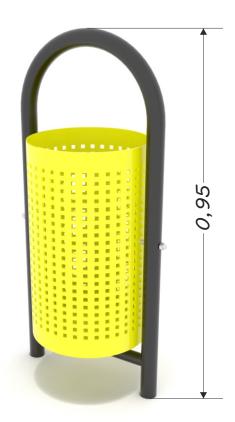

park 0904

TRASHCAN

| Device Specifications |        |
|-----------------------|--------|
| Total height          | 0,95 m |
| Capacity              | 37 I   |