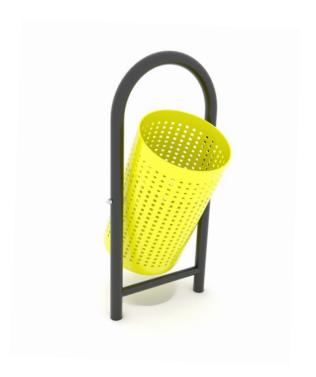

park 0904

TRASHCAN

| Device Specifications |        |
|-----------------------|--------|
| Total height          | 0,95 m |
| Capacity              | 37 I   |

## **MATERIAL SPECIFICATION**

Park series – solid, comfortable classic benches, perfect for skateparks and other teenager and children meeting spots. Legible and visually attractive information boards containing rules, colorful and durable trashcans, and hangers for clothes and schoolbags.