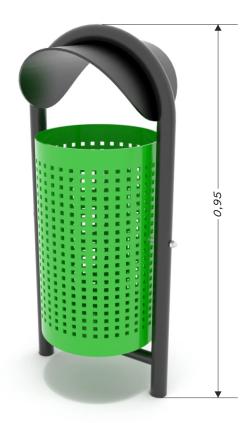

## **FRASHCAN WITH VIZOR**

| Device Specifications |        |
|-----------------------|--------|
| Total height          | 0,95 m |
| Capacity              | 37 I   |