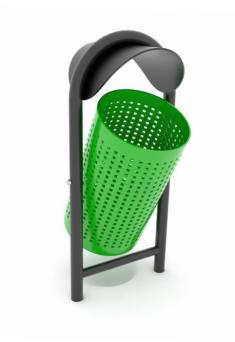

# Park 0905-1

## **FRASHCAN WITH VIZOR**

| Device Specifications |        |
|-----------------------|--------|
| Total height          | 0,95 m |
| Capacity              | 37 I   |