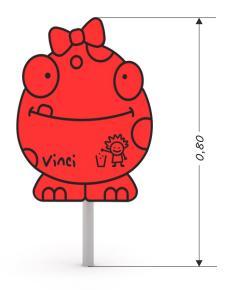

## TRASHCAN

| Device Specifications |        |
|-----------------------|--------|
| Total height          | 0,80 m |
| Capacity              | 17     |