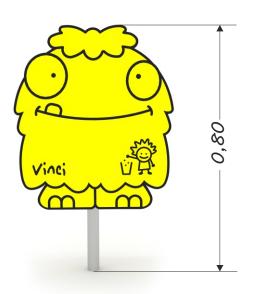

park 0910

TRASHCAN

| Device Specifications |        |
|-----------------------|--------|
| Total height          | 0,80 m |
| Capacity              | 17 I   |