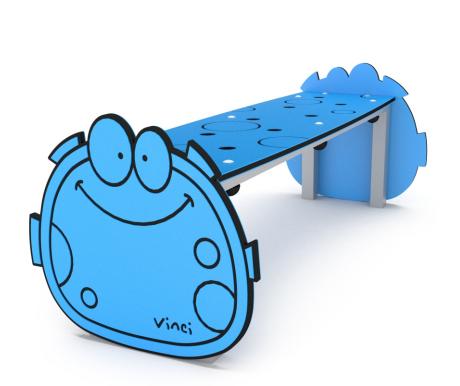

## PRODUCT DATASHEET

park 0911

**BENCH** 

| Device Specifications |        |
|-----------------------|--------|
| Length                | 1,10 m |

## **MATERIAL SPECIFICATION**

Park series – solid, comfortable classic benches, perfect for skateparks and other teenager and children meeting spots. Legible and visually attractive information boards containing rules, colorful and durable trashcans, and hangers for clothes and schoolbags.

- Galvanized and/or powder coated steel construction
- Elements made out of atmospheric condition resistant HDPE polythene plates