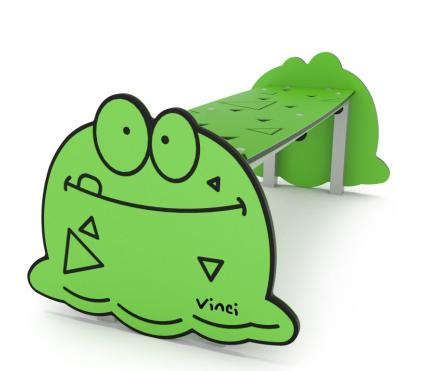

park 0912

**BENCH** 

| Device Specifications |        |
|-----------------------|--------|
| Length                | 1,10 m |

## **MATERIAL SPECIFICATION**

Park series – solid, comfortable classic benches, perfect for skateparks and other teenager and children meeting spots. Legible and visually attractive information boards containing rules, colorful and durable trashcans, and hangers for clothes and schoolbags.