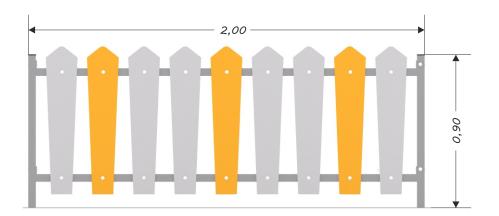

## PRODUCT DATASHEET

park 0920

FFNCF

| Device Specifications |        |
|-----------------------|--------|
| Width                 | 0,07 m |
| Length                | 2,00 m |
| Total height          | 0,90 m |