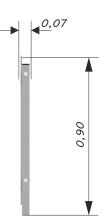

## PRODUCT DATASHEET

park 0920

FFNCF

| Device Specifications |        |
|-----------------------|--------|
| Width                 | 0,07 m |
| Length                | 2,00 m |
| Total height          | 0,90 m |