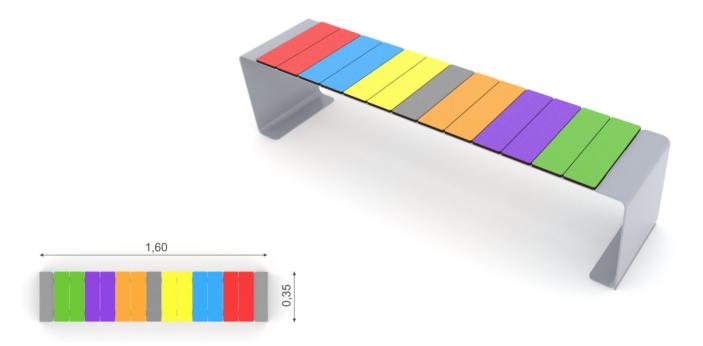

## park 0923

BENCH

| Device Specifications |        |
|-----------------------|--------|
| Length                | 1,60 m |
| Width                 | 0,35 m |
| Total height          | 0,40 m |

## MATERIAL SPECIFICATION

Park series – solid, comfortable classic benches, perfect for skateparks and other teenager and children meeting spots. Legible and visually attractive information boards containing rules, colorful and durable trashcans, and hangers for clothes and schoolbags.

- · Galvanized and/or powder coated steel construction
- Colorfull HDPE boards