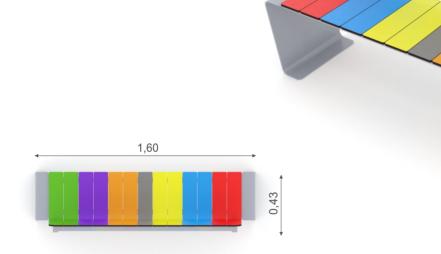

## park 0924

BENCH

| Device Specifications |        |
|-----------------------|--------|
| Length                | 1,60 m |
| Width                 | 0,43 m |
| Total height          | 0,85m  |