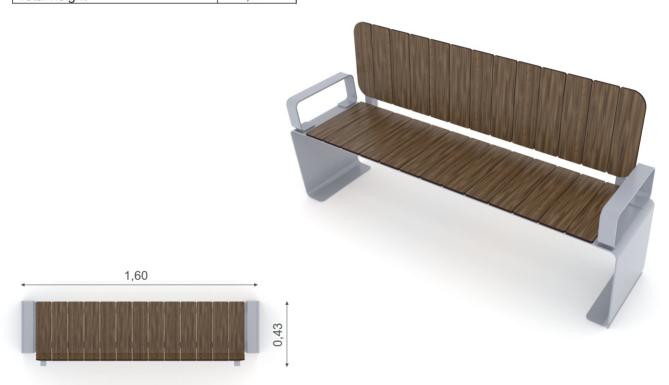

## BENCH WITH ARMRESTS

| Device Specifications |        |
|-----------------------|--------|
| Length                | 1,60 m |
| Width                 | 0,43 m |
| Total height          | 0,85m  |