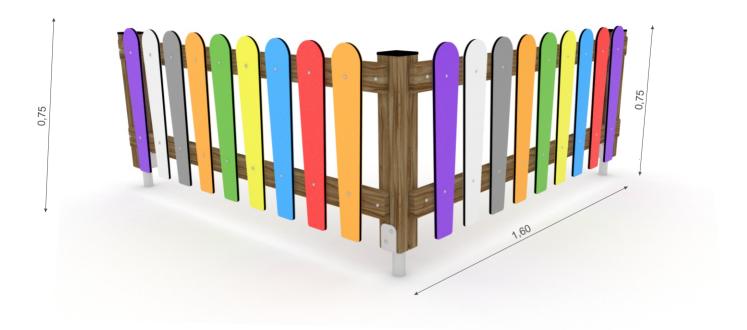

## **park WD 1485**

**FENCE** 

| Device Specifications |        |
|-----------------------|--------|
| Width                 | 0,15 m |
| Length                | 1,60 m |
| Total height          | 0,75 m |

- 90 x 90 mm posts impregnated, laminated wood of pine, the top is protected with polypropylene caps;
- · boards made of colorful HDPE;