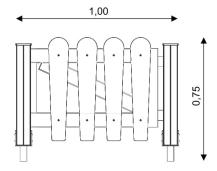

#### GATEWAY

| <b>Device Specifications</b> |        |
|------------------------------|--------|
| Length                       | 1,00 m |
| Total height                 | 0,75 m |

Minimal space