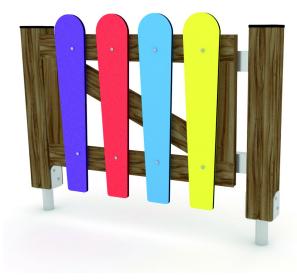

# PARK WD1484

#### GATEWAY

| <b>Device Specifications</b> |        |
|------------------------------|--------|
| Length                       | 1,00 m |
| Total height                 | 0,75 m |

Minimal space

#### **Material Specification**

- 90x90 mm main construction made of impregnated, laminated wood of pine;
- Top of the construction is secured with polyethylene caps to protect the wood surface from atmospheric conditions;
- Metal anchors are made of hot dip galvanized steel, protecting the wood from direct contact with the ground to prevent rot and extending the product's life;
- Colorful elements made of weather condition resistant HDPE plates;