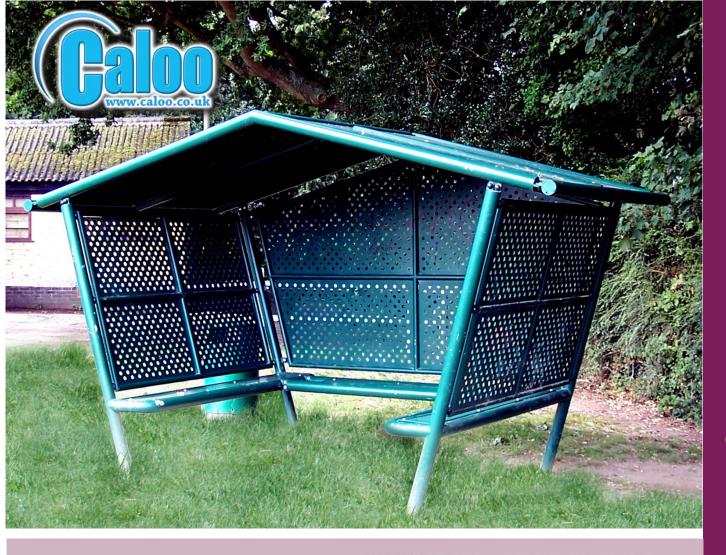

## Base YS104

DIMENSIONS: 2.5m(H) 4m(W) 2.5m(D)

Perforated seating. Fully enclosed (perforated steel) back and sides.

Conformity to BS EN 1176 & BS EN15312 Low maintenance | Easy to install |Proven to reduce vandalism | All steel construction All products are galvanised and powder costed giving t

All products are galvanised and powder coated giving the best possible commercial protection against corrosion.

## <u>YS104</u>