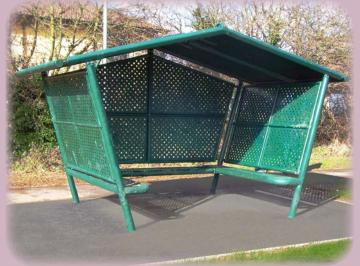

## Base YS104

DIMENSIONS: 2.5m(H) 4m(W) 2.5m(D)

Perforated seating. Fully enclosed (perforated steel) back and sides.

Conformity to BS EN 1176 & BS EN15312 Low maintenance | Easy to install |Proven to reduce vandalism | All steel construction All products are galvanised and powder costed giving t

All products are galvanised and powder coated giving the best possible commercial protection against corrosion.

## <u>YS104</u>