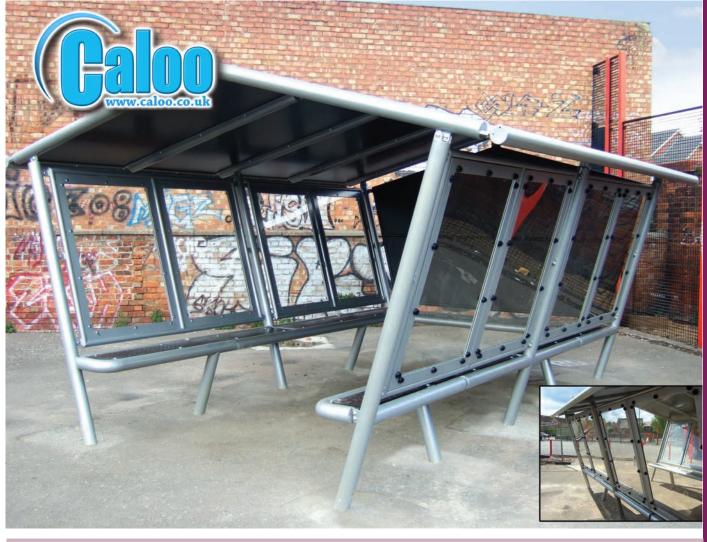

## MeetUp YS111

DIMENSIONS: 2.5m(H) 4m(W) 5m(D)

You are looking at the MeetUp. As with all of our shelters, the MeetUp has been manufactured in house by our own experienced engineers and is 100% galvanised and powder coated to a choice of colours.

Double Size Youth Shelter - Conformity to BS EN 1176 & BS EN 15312 - Low maintenance -Easy to install - Proven to reduce vandalism - All steel construction All products are galvanised and powder coated giving the best possible commercial protection against corrosion.

## Youth Shelters

Exclusively from Caloo. Made from 89% Recycled Steel. Super tough build quality. Hot dip galvanized for long life and transparent Lexan back panels that have 250 times the impact strength of glass.