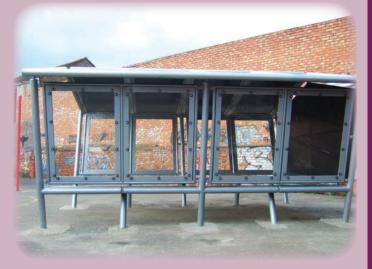

## MeetUp YS111

DIMENSIONS: 2.5m(H) 4m(W) 5m(D)

You are looking at the MeetUp. As with all of our shelters, the MeetUp has been manufactured in house by our own experienced engineers and is 100% galvanised and powder coated to a choice of colours.

Double Size Youth Shelter - Conformity to BS EN 1176 & BS EN 15312 - Low maintenance -Easy to install - Proven to reduce vandalism - All steel construction All products are galvanised and powder coated giving the best possible commercial protection against corrosion.

## Youth Shelters

Exclusively from Caloo. Made from 89% Recycled Steel. Super tough build quality. Hot dip galvanized for long life and transparent Lexan back panels that have 250 times the impact strength of glass.