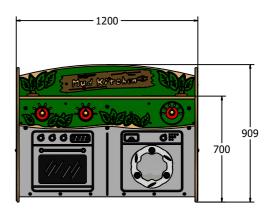

## **Mud Kitchen**

2 X Removable Stainless Steel mixing bowls included

Integrated Utensil hooks

Surface Brackets (PLEQSBKTS) or

In-ground Brackets (PLEQSBKTS) or Sold Seperately

Supplied fully assembled

Designed to British & European Standard BS EN 1176

**Minimum Inspection Schedule** 

**Every Month** 

**Inspection Frequency** 

Age Range: Largest Part: Heaviest Part: Total Weight:

Material:

2+ Years 1200 x 909 x 671mm Mud Kitchen Assembly 64kg Approx. 64kg

Functionality Every Month

Comprehensive Every 6 Months

Inspection Type

Visual

**Design Panel** - Two Colour High Density Polyethylene (HDPE) with orange peel texture finish