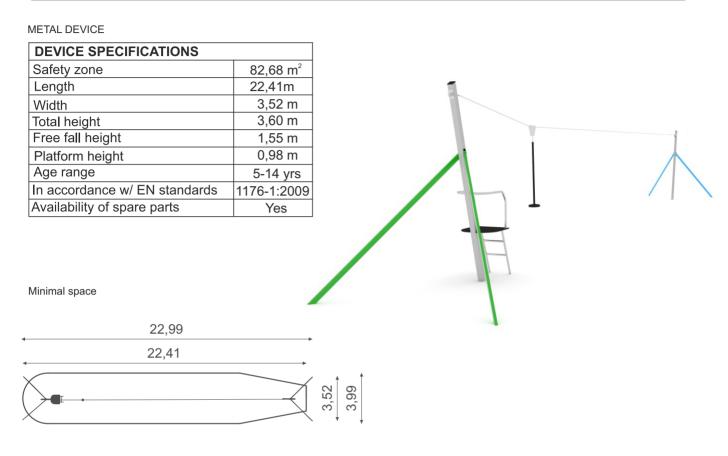

## PRODUCT DATASHEET

## climboo 0420

**ZIP LINE** 

## MATERIAL SPECIFICATION

Climboo series – single elements and functional sets of devices for athletic purposes. The series is composed of elements designed for climbing, hanging down, crossing, crawling, jumping and exercising the sense of balance.

- 80 x 80 mm galvanized and/or powder coated steel construction
- · Platforms made out of durable waterproof anti-skidding plate or HPL
- All screws covered with colorful plastic caps
- No sharp edges or chinks that would pose a danger for jamming of the head, fingers or any other body parts
- Stainless line and other stringing elements

## ADDITIONAL COMMENTS

- The device is certified by an accrediting organization or by certificate of conformity
- The device is designed for public playgrounds
- Possible elongation up to 30-40 m