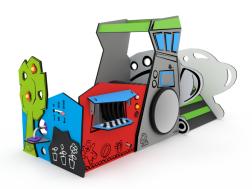

## **MATERIAL SPECIFICATION**

- Galvanized and/or powder coated steel 80x80 mm construction;
- Top od the construction is secured with rubber caps;
- Roofs and panels are made of atmospheric condition resistant HDPE plates;
- Screws covered with plastic caps or made of stainless steel;
- · Slides made of stainless steel;
- Double-walled pipe tunnel made of PP polypropylene;
- Durable, anti-slip and waterproof platforms and climbing walls made of HPL;
- Stainless steel bars and handrails;

## **ADDITIONAL COMMENTS**

- Depth of foundations on a flat surface 80/70/60 cm;
- No sharp edges or chinks that would pose a danger of jimming the head, fingers or any other body parts;
- The equipment is designed for public playgrounds;
- The equipment render is of an illustrative nature and shows only the general specification of the equipment, but not actual appearance;
- The equipment is suitable for people with disabilities;