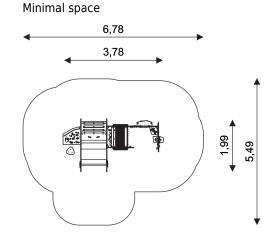

## **PRODUCT DATASHEET**

SOLO 0841 solo slide

| Device Specifications           |                     |
|---------------------------------|---------------------|
| Safety zone                     | 29,0 m <sup>2</sup> |
| Length                          | 3,78 m              |
| Width                           | 1,99 m              |
| Total height                    | 1,44 m              |
| Free fall height                | < 0,60 m            |
| Age range                       | 1-8 years           |
| In accordance w PN-EN standards | 1176-1:2017         |
| Availability of spare parts     | Yes                 |