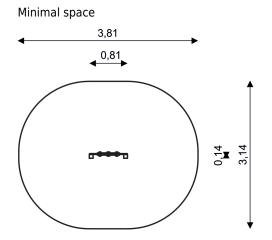

## PRODUCT DATASHEET

SOLO 1760 SOLO PANEL

| <b>Device Specifications</b>    |                      |
|---------------------------------|----------------------|
| Safety zone                     | 10,00 m <sup>2</sup> |
| Length                          | 0,81 m               |
| Width                           | 0,14 m               |
| Total height                    | 1,34 m               |
| Free fall height                | <0,60 m              |
| Age group                       | 1-8 years            |
| In accordance w PN-EN standards | 1176-1:2017          |
| Availability of spare parts     | Yes                  |