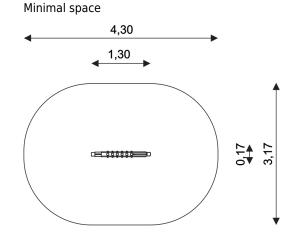

## SOLO MUSIC PANEL

| Device Specifications            |                |
|----------------------------------|----------------|
| Safety zone                      | 11,70 m²       |
| Length                           | 1,30 m         |
| Width                            | 0,17 m         |
| Total height                     | 1,16 m         |
| Free fall height                 | <0,60 m        |
| Age group                        | 1-8 years      |
| In accordance w/ EN standards    | 1176-1:2017-12 |
| weight of the heaviest part [kg] | 15             |
| Availability of spare parts      | Yes            |

## Additional comments

• Depth of foundations on a flat surface: 80/70/60 cm;

• The equipment is designed for public playgrounds; The equipment render is of an illustrative nature and shows only the general specification of the equipment, but not its actual appearance. The colours may differ from those demonstrated on render. **Surfaces** 