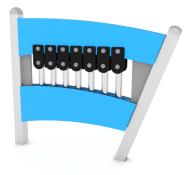

## SOLO MUSIC PANEL

| Device Specifications            |                |
|----------------------------------|----------------|
| Safety zone                      | 11,70 m²       |
| Length                           | 1,30 m         |
| Width                            | 0,17 m         |
| Total height                     | 1,16 m         |
| Free fall height                 | <0,60 m        |
| Age group                        | 1-8 years      |
| In accordance w/ EN standards    | 1176-1:2017-12 |
| weight of the heaviest part [kg] | 15             |
| Availability of spare parts      | Yes            |

## **Material Specification**

- Galvanized and/or powder coated steel 80 x 80 mm construction;
- Panels and roofs are made of atmospheric condition resistant HDPE plates;
- All screws covered with plastic caps;
- Top of the construction is secured with rubber caps;
- No sharp edges or chinks that would pose a danger of jamming the head, fingers or any other body parts;