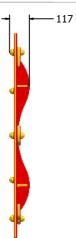

## **FIWAVY - Wobbly Mirror**

Designed to British & European Standard BS EN 1176

Age Range: Largest Part:

2+ Years FIWAVY - 600 x 1200 x 117

FIWAVY- 18Kg FIWAVY -18Kg Heaviest Part: Total Weight:

Surfacing: N/A