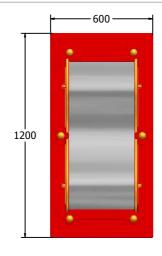

## **FIWAVY - Wobbly Mirror**

Designed to British & European Standard BS EN 1176

Age Range: Largest Part:

2+ Years FIWAVY - 600 x 1200 x 117

FIWAVY- 18Kg FIWAVY -18Kg Heaviest Part: Total Weight:

Surfacing: N/A