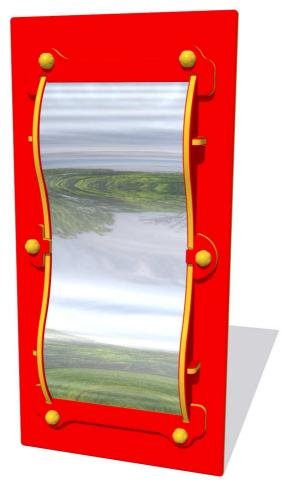

## **FIWAVY - Wobbly Mirror**

Designed to British & European Standard BS EN 1176

Age Range: Largest Part:

2+ Years FIWAVY - 600 x 1200 x 117

FIWAVY- 18Kg FIWAVY -18Kg Heaviest Part: Total Weight:

Surfacing: N/A