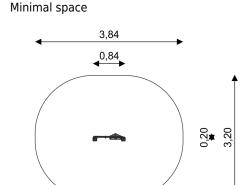

## PRODUCT DATASHEET

SOLO WD1561 MUSICAL PANEL

| <b>Device Specifications</b>  |                      |
|-------------------------------|----------------------|
| Safety zone                   | 10,40 m <sup>2</sup> |
| Length                        | 0,84 m               |
| Width                         | 0,20 m               |
| Total height                  | 1,30 m               |
| Free fall height              | < 0,60 m             |
| Age range                     | 2-14 years           |
| In accordance w/ EN standards | 1176-1:2017          |
| Availability of spare parts   | Yes                  |